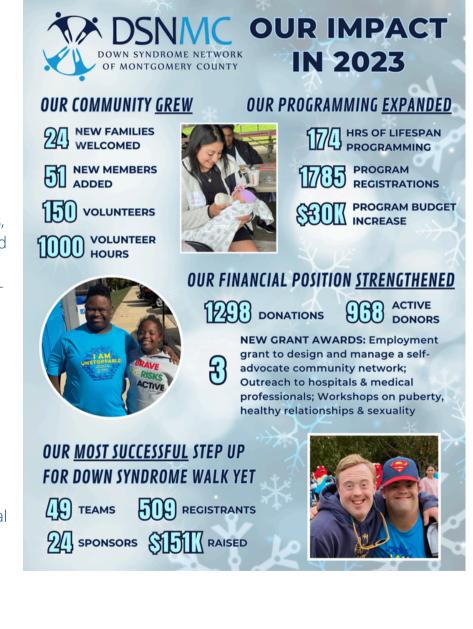

### A Letter from DSNMC's Executive Director

May 15, 2024

The Down Syndrome Network of Montgomery County (DSNMC) is holding its 20th annual Step UP for Down Syndrome Walk on Saturday, October 19, 2024 from 10am-2pm at Hadley's Park in Potomac, MD. The Step UP Walk is DSNMC's largest fundraising and awareness event of the year, attracting over 600 participants and raising 70% of the annual revenue needed to fulfill our mission.

## **Sponsorship Opportunities**

DSNMC has a variety of opportunities for businesses and organizations to promote their services while supporting the local Down syndrome community. 100% of the funds raised support programming, resources and advocacy for individuals with Down syndrome and their families. Please note that sponsorship must be complete by September 30, 2024 to receive full benefits—including name and/or logo on shirt.